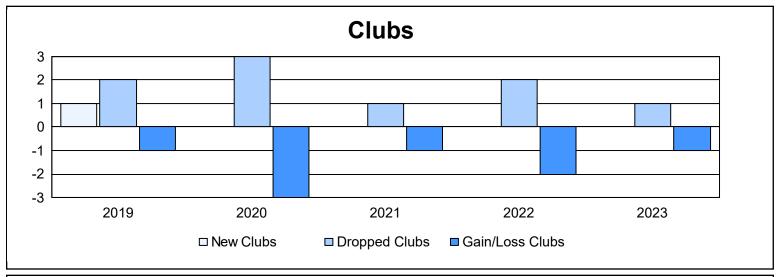

District 60 A

As of June 2023 Cumulative

| Year      | New<br>Clubs | Dropped<br>Clubs | Gain/<br>Loss<br>Clubs | New<br>Members | Charter<br>Members | Reinstate<br>Members | Transfer<br>Members | Total<br>Member<br>Added | Total<br>Members<br>Dropped | Gain/<br>Loss<br>Members |
|-----------|--------------|------------------|------------------------|----------------|--------------------|----------------------|---------------------|--------------------------|-----------------------------|--------------------------|
| 2018-2019 | 1            | 2                | -1                     | 152            | 33                 | 45                   | 5                   | 235                      | 227                         | 8                        |
| 2019-2020 | 0            | 3                | -3                     | 127            | 1                  | 5                    | 19                  | 152                      | 205                         | -53                      |
| 2020-2021 | 0            | 1                | -1                     | 161            | 12                 | 21                   | 10                  | 204                      | 150                         | 54                       |
| 2021-2022 | 0            | 2                | -2                     | 167            | 2                  | 27                   | 2                   | 198                      | 199                         | -1                       |
| 2022-2023 | 0            | 1                | -1                     | 152            | 1                  | 4                    | 1                   | 158                      | 167                         | -9                       |
| Average   | 0            | 2                | -2                     | 152            | 10                 | 20                   | 7                   | 189                      | 190                         | 0                        |